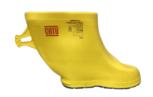

## MV-138-..

Insulating overboots class 1 (7 500 V AC), 10 kV tested

## **Application:**

- The overboots offer an electric insulation protecting the linesman against the risks of step voltage on the ground or a current circulating between the feet and the ground.
- Ideal for temporary and frequent use.
- Fit perfectly over safety shoes allowing live working up to 7.5 kV AC with every boot tested to 10 kV AC.
- · Rubber sole promoting a superior slip resistance.

## Features:

- Class 1: 7 500 V AC, 11 250 V DC according to EN 50321-1:2018
- · Meets the requirements of ASTM 1117 (20kV).
- · Colour: highly visible yellow.
- Material: special compound formulation to ensure high voltage dielectric resistance.
- Slip resistance performance (SRC) compliant with SATRA TM144 standard.
- Sole pattern design avoids clogging and catching on rungs when climbing ladders
- · Greater cut resistance than conventional soles.
- · Fuel and oil resistant sole.
- Hot contact resistant sole to 300°C for 60 seconds to EN ISO 20347-HRO.
- One piece injection moulded part, without any seams to ensure 100% waterproof performance.
- Quick and easy to fix and remove; kick-off lug for hands free removal.
- · Comfortable, durable and lightweight.