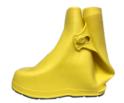

## MV-138-..

Insulating overboots class 1 (7 500 V AC), 10 kV tested

## **Application:**

- The overboots offer an electric insulation protecting the linesman against the risks of step voltage on the ground or a current circulating between the feet and the ground.
- Ideal for temporary and frequent use.
- Fit perfectly over safety shoes allowing live working up to 7.5 kV AC with every boot tested to 10 kV AC.
- · Rubber sole promoting a superior slip resistance.

## Features:

- Class 1: 7 500 V AC, 11 250 V DC according to EN 50321-1:2018
- · Meets the requirements of ASTM 1117 (20kV).
- · Colour: highly visible yellow.
- Material: special compound formulation to ensure high voltage dielectric resistance.
- Slip resistance performance (SRC) compliant with SATRA TM144 standard.
- Sole pattern design avoids clogging and catching on rungs when climbing ladders
- · Greater cut resistance than conventional soles.
- · Fuel and oil resistant sole.
- Hot contact resistant sole to 300°C for 60 seconds to EN ISO 20347-HRO.
- One piece injection moulded part, without any seams to ensure 100% waterproof performance.
- Quick and easy to fix and remove; kick-off lug for hands free removal.
- · Comfortable, durable and lightweight.