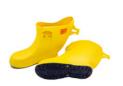

## MV-138-..

Insulating overboots class 1 (7 500 V AC), 10 kV tested

## **Application:**

- The overboots offer an electric insulation protecting the linesman against the risks of step voltage on the ground or a current circulating between the feet and the ground.
- Ideal for temporary and frequent use.
- Fit perfectly over safety shoes allowing live working up to 7.5 kV AC with every boot tested to 10 kV AC.
- · Rubber sole promoting a superior slip resistance.

## Features:

- Class 1: 7 500 V AC, 11 250 V DC according to EN 50321-1:2018
- · Meets the requirements of ASTM 1117 (20kV).
- · Colour: highly visible yellow.
- Material: special compound formulation to ensure high voltage dielectric resistance.
- Slip resistance performance (SRC) compliant with SATRA TM144 standard.
- Sole pattern design avoids clogging and catching on rungs when climbing ladders
- · Greater cut resistance than conventional soles.
- · Fuel and oil resistant sole.
- Hot contact resistant sole to 300°C for 60 seconds to EN ISO 20347-HRO.
- One piece injection moulded part, without any seams to ensure 100% waterproof performance.
- Quick and easy to fix and remove; kick-off lug for hands free removal.
- · Comfortable, durable and lightweight.